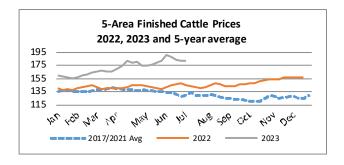

#### Fed Cattle

The 5-area live price on Thursday of \$180.70 was up \$0.29. The dressed price of \$289.81 up \$1.23.

The 5-area weighted average prices thru Thursday were \$180.70 live, up \$0.29 compared to last week and \$289.81 dressed, up \$1.23 from a week ago. A year ago, prices were \$144.37 live and \$232.30 dressed.