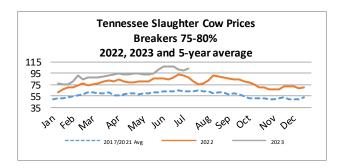

|           | 6.24        | 6.08                |  |  |
| West                  | 6.16                                                                        | 6.09                  |           | 6.42        | 6.23                |  |  |
| Mississippi River     | 6.11                                                                        | 5.97                  |           | 6.35        | 6.16                |  |  |
| Cotton                |                                                                             |                       | \$/pound  |             |                     |  |  |
| Memphis               | 78.58-80.83                                                                 | 79.56-81.81           |           | 78.58-80.83 | 80.13-82.38         |  |  |









#### **Futures Settlement Prices: Crops & Livestock**

Corn: https://www.cmegroup.com/trading/agricultural/grain-and-oilseed/corn.html

Soybeans: https://www.cmegroup.com/trading/agricultural/grain-and-oilseed/soybean.html

Wheat: <a href="https://www.cmegroup.com/trading/agricultural/grain-and-oilseed/wheat.html">https://www.cmegroup.com/trading/agricultural/grain-and-oilseed/wheat.html</a>

Soybean Meal: https://www.cmegroup.com/trading/agricultural/grain-and-oilseed/soybean-meal.html

 $\textbf{Cotton:}\ \underline{\text{https://www.theice.com/products/254/Cotton-No-2-Futures/data?marketId=5352193}$ 

Live Cattle: https://www.cmegroup.com/trading/agricultural/livestock/live-cattle.html

Feeder Cattle: https://www.cmegroup.com/trading/agricultural/livestock/feeder-cattle.html

Lean Hog