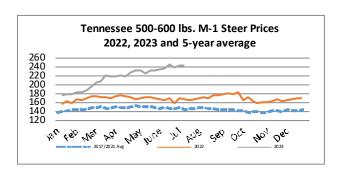

**OUTLOOK:** There are no trends to report this week as most auctions were closed and not reported due to the Independence Day holiday on Tuesday. Despite the holiday on Tuesday, it did not stop traders from jockeving around futures prices most of the week. Most all cattle and grain futures have been interesting to watch the past several weeks. The corn and feeder cattle dynamics are working with some bit of logic as corn prices decline then feeder cattle prices increase and vice-a-versa. The big market shock was last week's acreage report, which had more corn acres and fewer soybean acres. This pushed corn prices drastically lower, which allowed feeder cattle futures to move higher. It is not just futures prices that are increasing but the cash price has as well. The CME feeder cattle index as of July 6<sup>th</sup> was over \$230 per hundredweight. This price represents an 800 pound steer in 12-states in the central part of the country. At the same time, one video sale in Tennessee saw 50,000 pound load lots of steers with average weights between 835 and 930 pounds bring between \$218 and \$224 per

#### Livestock Comments by Dr. Andrew Griffith

(Continued from page 1)

hundredweight, which meant some of the cattle exceeded \$2,000 per head. The single load of heifers on this sale were \$10 per hundredweight back of the same weight steers. These are certainly exciting times in the cattle industry, but exciting does not necessarily mean good or bad. The higher prices simply increase the financial risk in the business. Considering the 50,000 pound load of heifers, they were just shy of \$1,800 per head. What does this mean for bred heifer prices, or the cost of retaining a heifer to put back in the breeding herd? What it means is there are going to be some extremely expensive females entering the cow herd the next 12 to 18 months if prices persist. Two more things this means is that bred cow prices will push higher and several sorry heifers will be retained as cows.