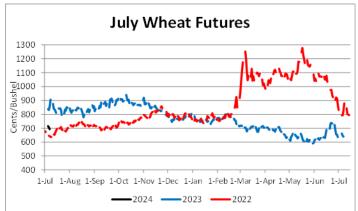

#### Wheat

September closed at \$6.49 a bushel, down 2 cents since last Friday.

#### **Wheat**

Wheat net weekly sales reported by exporters were net sales of 14.9 million bushels for the 2023/24 marketing year and net sales cancelations of 0.1 million bushels. Exports for the same period were up 94% compared to last week at 11.3 million bushels. Wheat export sales were 22% of the USDA estimated total annual exports for the 2023/24 marketing year (June 1 to May 31), compared to the previous 5-year average of 30%. Wheat cash prices at elevators and barge points ranged from \$5.86 to \$6.42.

The Crop Progress report estimated winter wheat condition at 40% good-to-excellent and 29% poor-to-very poor; winter wheat harvested at 37% compared to 24% last week, 52% last year, and a 5-year average of 46%; spring wheat condition at 48% good-to-excellent and 12% poor-to-very poor; and spring wheat headed at 51% compared to 31% last week, 18% last year, and a 5-year average of 46%. In Tennessee, winter wheat harvested was estimated at 88% compared to 71% last week, 95% last year, and a 5-year average of 93%. September 2023 wheat futures closed at \$6.49, down 2 cents since last Friday. September 2023 wheat futures traded between \$6.38 and \$6.80 this week. September wheat-to-corn price ratio was 1.33. Sep/Dec and Sep/Jul future spreads were 17 and 44 cents. December 2023 wheat futures closed at \$6.66, down 3 cents since last Friday. July 2024 wheat futures closed at \$6.93, down 4 cents since last Friday. Downside price protection could be obtained by purchasing a \$7.00 July 2024 Put Option costing 70 cents establishing a \$6.30 futures floor.