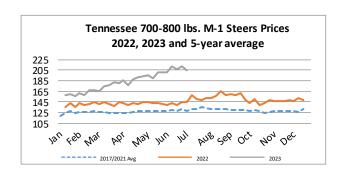

|           | 6.24        | 6.08                |  |  |
| West                  | 6.16                                                                        | 6.09                  |           | 6.42        | 6.23                |  |  |
| Mississippi River     | 6.11                                                                        | 5.97                  |           | 6.35        | 6.16                |  |  |
| Cotton                |                                                                             |                       | \$/pound  |             |                     |  |  |
| Memphis               | 78.58-80.83                                                                 | 79.56-81.81           |           | 78.58-80.83 | 80.13-82.38         |  |  |









#### **Futures Settlement Prices: Crops & Livestock**

Corn: https://www.cmegroup.com/trading/agricultural/grain-and-oilseed/corn.html

Soybeans: https://www.cmegroup.com/trading/agricultural/grain-and-oilseed/soybean.html

Wheat: <a href="https://www.cmegroup.com/trading/agricultural/grain-and-oilseed/wheat.html">https://www.cmegroup.com/trading/agricultural/grain-and-oilseed/wheat.html</a>

Soybean Meal: https://www.cmegroup.com/trading/agricultural/grain-and-oilseed/soybean-meal.html

 $\textbf{Cotton:}\ \underline{\text{https://www.theice.com/products/254/Cotton-No-2-Futures/data?marketId=5352193}$ 

Live Cattle: https://www.cmegroup.com/trading/agricultural/livestock/live-cattle.html

Feeder Cattle: https://www.cmegroup.com/trading/agricultural/livestock/feeder-cattle.html

Lean