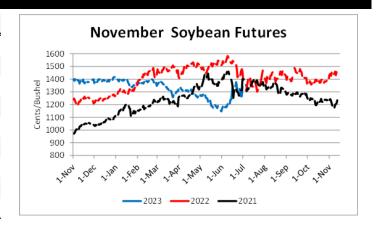

#### <u>Soybeans</u>

September closed at \$14.27 a bushel, down 15 cents since last Friday.

November soybeans started the week with additional gains based on the bullish soybean acreage estimate – 83.5 million acres planted - in last Fridays June Acreage report but pulled back 50 cents on Thursday and Friday. Soybean acreage provides support for domestic prices however with Brazil's record crop dominating international markets, prices are unlikely to move substantially higher in the next few weeks.

#### Soybeans

Across Tennessee average soybean basis weakened or remained unchanged at West, Northwest, West-Central, and Mississippi River elevators and barge points and strengthened at North-Central elevators and barge points. Basis ranged from 50 to 110 over, with an average basis of 86 over the August futures contract. Soybean net weekly sales reported by exporters were 6.9 million bushels for the 2022/23 marketing year and 21.8 million bushels for the 2023/24 marketing year. Exports for the same period were up 39% compared to last week at 9.8 million bushels. Soybean export sales and commitments were 96% of the USDA estimated total annual exports for the 2022/23 marketing year (September 1 to August 31), compared to the previous 5-year average of 103%. August 2023 soybean futures closed at \$14.27, down 15 cents since last Friday. For the week, August 2023 soybean futures traded between \$14.25 and \$15.04. Aug/Sep and Aug/Nov future spreads were -89 and -110 cents. September 2023 soybean futures closed at \$13.38, down 17 cents since last Friday. September soybean-to-corn price ratio was 2.75 at the end of the week.

The Crop Progress report estimated soybean condition at 50% good-to-excellent and 15% poor-to-very poor; soybeans blooming at 24% compared to 10% last week, 15% last year, and a 5-year average of 20%; and soybeans setting pods at 4% compared to 3% last year and a 5-year average of 2%. In Tennessee, the Crop Progress report estimated soybean condition at 71% good-to-excellent and 6% poor-to-very poor; soybeans emerged at 91% compared to 83% last week, 90% last year, and a 5-year average of 88%; soybeans blooming at 39%, compared to 24% last week, 21% last year, and a 5-year average of 19%; and soybeans setting pods at 8% compared to 1% last year and a 5-year average of 1%. November 2023 soybean futures closed at \$13.17, down 26 cents since last Friday. New crop cash soybean prices at elevators and barge points ranged from \$12.92 to \$13.34. Downside price protection could be achieved by purchasing a \$13.20 November 2023 Put Option which would cost 59 cents and set a \$12.61 futures floor. Nov/Dec 2023 soybean-to-corn price ratio was 2.67 at the end of the week.