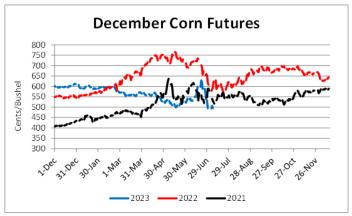

#### Corn

September closed at \$4.87 a bushel, down 1 cent since last Friday.

#### **Overview**

Corn was mixed; cotton was up; and soybeans and wheat were down for the week.

After last week's dramatic decline, from \$5.94 to \$4.94 ¾, December corn futures moved mostly sideways trading between \$4.85 ½ and \$5.09 ½. The dramatic increase in corn planted acreage (94 million acres planted nationally) limits the upside in corn markets and opens the potential

for further declines. National average yield and the potential for weather induced acreage losses will provide the direction. The US drought monitor continues to indicate drought concerns in a large portion of the Corn Belt, however recent rain events have partially mitigated the impact on crops and the 5–7-day precipitation forecast has 1 to 5 inches of projected rainfall over a large area. If widespread rainfall is realized markets could easily move 25 to 50 cents lower.

The Crop Progress report estimated corn condition at 51% good-to-excellent and 15% poor-to-very poor; and corn silking at 8% compared to 4% last week, 7% last year, and a 5-year average of 9%. In Tennessee, corn condition was 72% good-to-excellent and 6% poor-to-very poor; corn silking was 51% compared to 18% last week, 41% last year, and a 5-year average of 46%; and corn dough at 4% compared to 2% last year and a 5-year average of 5%. New crop cash prices ranged from \$4.08 to \$4.91 at elevators and barge points. September 2023 corn futures closed at \$4.87, down 1 cent since last Friday. For the week, September 2023 corn futures traded between \$4.79 and \$5.02. Sep/Dec and Sep/Mar future spreads were 19 and 7 cents. December 2023 corn futures closed at \$4.94, unchanged since last Friday. Downside price protection could be obtained by purchasing a \$5.00 December 2023 Put Option costing 32 cents establishing a \$4.68 futures floor. March 2024 corn futures closed at \$5.06, unchanged since last Friday.