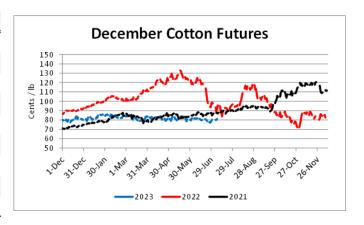

#### Cotton

December closed at 81.17 cents per lb, up 0.8 cents since last Friday.

December cotton continues to be range bound between 77 and 84. The extreme heat in the southern plains could create production concerns but for now the trading range is likely to hold into August when updated acreage and production estimates will be provided by USDA. Demand continues to remain elusive for global markets. Demand will hold the key for price direction for the 2023/24 cotton marketing year.

#### **Cotton**

Delta upland cotton spot price quotes for July 6 were 80.13 cents/lb (41-4-34) and 82.88 cents/lb (31-3-35). Adjusted world price (AWP) was up 2.24 cents at 65.81 cents. Cotton net weekly sales reported by exporters were 109,200 bales for the 2022/23 marketing year and 130,400 bales for the 2023/24 marketing year. Exports for the same period were up 15% compared to last week at 260,100 bales. Upland cotton export sales were 113% of the USDA estimated total annual exports for the 2022/23 marketing year (August 1 to July 31), compared to the previous 5-year average of 114%.

The Crop Progress report estimated cotton condition at 48% good-to-excellent and 21% poor-to-very poor; cotton squaring at 42% compared to 28% last week, 42% last year, and a 5-year average of 42%; and cotton setting bolls at 11% compared to 5% last week, 12% last year, and a 5-year average of 11%. In Tennessee, the Crop Progress report estimated cotton condition at 64% good-to-excellent and 13% poor-to-very poor; cotton squaring at 55% compared to 33% last week, 42% last year, and a 5-year average of 49%; and cotton setting bolls at 15% compared to 6% last week, 9% last year, and a 5-year average of 7%. December 2023 cotton futures closed at 81.17 cents, up 0.8 cents since last Friday. For the week, December 2023 cotton futures traded between 79.21 and 81.94 cents. Downside price protection could be obtained by purchasing an 82 cent December 2023 Put Option costing 4.65 cents establishing a 77.35 cent futures floor. March 2024 cotton futures closed at 80.98 cents, up 0.73