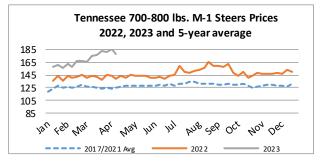

**OUTLOOK:** Based on Tennessee weekly auction price averages, steer prices were \$4 to \$9 higher this week compared to last week while heifer prices were \$2 to \$7 higher compared to the previous week. Slaughter cow prices were \$1 to \$2 higher than last week while slaughter bull prices were steady compared to a week ago. The lightweight calf market has had a strong run since the beginning of the year. The price of a 550 pound steer has increased about \$50 per hundredweight since the first auctions of the year. This means the value of a 550 pound steer has increased \$275 over that time period. This price trend is simply following feeder cattle futures. April feeder cattle futures have increased \$12 to \$15 per hundredweight since the beginning of the year while the August feeder cattle contract has increased about \$20 per hundredweight over that time period. The run in cash prices coupled with the run in deferred futures demonstrates considerable optimism for cattle. The simple supply dynamics support such price action as does beef demand. It is clear beef supply will be limited for at least two to three years, which

# Livestock Comments by Dr. Andrew Griffith

(Continued from page 1)

supports cattle prices. The other side of the story is beef demand, and there is no guarantee that dog will always hunt. Producers should be considering their marketing plan with the highest prices since 2015 for feeder cattle being traded on the futures market. This does not mean cattle prices will turn on their heels and decline, but securing some of the profit today is not a bad decision. Changing gears to the replacement heifer and cow market, there has been considerable discussion that producers will do little to expand the cattle herd in 2023. This may be true from the standpoint of producing a calf, but many cattle producers will be retaining heifers this year to breed and calve next year. Producers should expect further increases in bred heifer and cow prices.