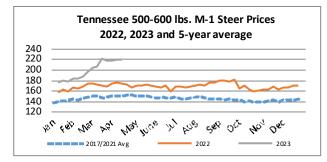

**OUTLOOK:** Based on Tennessee weekly auction price averages, steer prices were \$4 to \$9 higher this week compared to last week while heifer prices were \$2 to \$7 higher compared to the previous week. Slaughter cow prices were \$1 to \$2 higher than last week while slaughter bull prices were steady compared to a week ago. The lightweight calf market has had a strong run since the beginning of the year. The price of a 550 pound steer has increased about \$50 per hundredweight since the first auctions of the year. This means the value of a 550 pound steer has increased \$275 over that time period. This price trend is simply following feeder cattle futures. April feeder cattle futures have increased \$12 to \$15 per hundredweight since the beginning of the year while the August feeder cattle contract has increased about \$20 per hundredweight over that time period. The run in cash prices coupled with the run in deferred futures demonstrates considerable optimism for cattle. The simple supply dynamics support such price action as does beef demand. It is clear beef supply will be limited for at least two to three years, which

# Livestock Comments by Dr. Andrew Griffith

(Continued from page 1)

supports cattle prices. The other side of the story is beef demand, and there is no guarantee that dog will always hunt. Producers should be considering their marketing plan with the highest prices since 2015 for feeder cattle being traded on the futures market. This does not mean cattle prices will turn on their heels and decline, but securing some of the profit today is not a bad decision. Changing gears to the replacement heifer and cow market, there has been considerable discussion that producers will do little to expand the cattle herd in 2023. This may be true from the standpoint of producing a calf, but many cattle producers will be retaining heifers this year to breed and calve next year. Producers should expect further increases in bred heifer and cow prices.