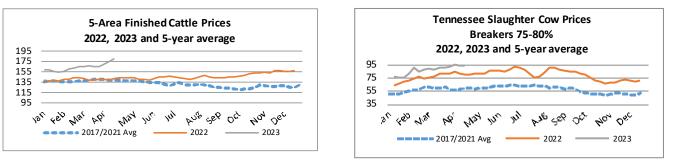

#### Fed Cattle

The 5-area live price on Thursday of \$180.35 was up \$7.27. The dressed price of \$289.75 up \$11.13.

# Livestock Comments by Dr. Andrew P. Griffith

**FED CATTLE:** Fed cattle traded \$6 to \$8 higher compared to last week on a live basis. Prices in the South were mainly \$174 to \$176 while dressed prices were mainly \$289 to \$290.

The 5-area weighted average prices thru Thursday were \$180.35 live, up \$7.27 compared to last week and \$289.75 dressed, up \$11.13 from a week ago. A year ago, prices were \$141.02 live and \$225.87 dressed.

It was not that long ago that many cattle market analysts debated and held fast to the notion that live cattle prices would not reach and exceed \$170 this spring. The market is now trading at \$180, and most of those same analysts are smart enough to now be asking the question of just how high is this market going to go. There is no reason to put a limit on price expectations at this point, because finished cattle prices have already surpassed what most people thought they would do this spring. The continued price run is hard to fathom as prices dance around \$180. One would think that upside potential is waning at this point, but it is doubtful there will be much weakness through the summer and fall months either.

**BEEF CUTOUT:** At midday Friday, the Choice cutout was \$301.93 up \$1.51 from Thursday and up \$12.17 from a week ago. The Select cutout was \$284.41 up \$1.03 from Thursday and up \$7.02 from last week. The Choice Select spread was \$17.52 compared to \$12.37 a week ago.

Choice boxed beef has found a way to trade above \$300 this week. This is a necessity for packers given the prices being paid for finished cattle. Wholesale beef prices should be supported the next six weeks as many retailers are purchasing for the summer grilling season and the unofficial kickoff to summer that is the Memorial Day weekend. Not only is the market being supported by the upcoming grilling season, the start of baseball season tends to support beef movement as lots of hamburgers and hotdogs are consumed at baseball fields regardless if it is five-year old children playing or it is the Atlanta Braves. There is likely room in the wholesale beef market for prices to continue escalating. What will matter the most is how much the consumer has to pay at retail for beef products. Will these prices put a strain on the consumer? Will the consumer shift some disposable income to other goods such as travel? The answers to these questions are not clear, but a person can only spend the quantity of money they have.