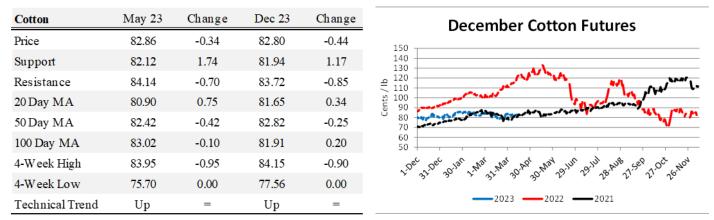

## <u>Cotton</u>

May closed at 82.86 cents per lb, down 0.34 cents since last Friday.

## <u>Cotton</u>

Delta upland cotton spot price quotes for April 13 were 82.60 cents/lb (41-4-34) and 84.85 cents/lb (31-3-35). Adjusted world price (AWP) was up 0.17 cents at 70.05 cents. Cotton net weekly sales reported by exporters were net sales of 143,200 bales for the 2022/23 marketing year and 11,100 bales for the 2023/24 marketing year. Exports for the same period were up 34% compared to last week at 334,600 bales. Upland cotton export sales were 102% of the USDA estimated total annual exports for the 2022/23 marketing year (August 1 to July 31), compared to the previous 5-year average of 103%. May 2023 cotton futures closed at 82.86 cents, down 0.34 cents since last Friday. For the week, May 2023 cotton futures traded between 81.9 and 83.81 cents. July 2023 cotton futures closed at 82.93 cents, down 0.54 cents since last Friday. May/Jul and May/Dec cotton futures spreads were 0.07 cents and -0.06 cents.

The Crop Progress report estimated cotton planted at 6% compared to 4% last week, 7% last year, and a 5-year average of 7%. December 2023 cotton futures closed at 82.8 cents, down 0.44 cents since last Friday. Downside price protection could be obtained by purchasing an 83 cent December 2023 Put Option costing 7.09 cents establishing a 77.91 cent futures floor.