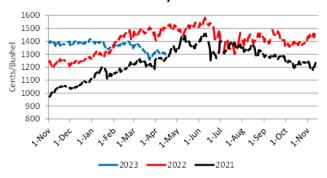

#### **Soybeans**

Across Tennessee, average soybean basis weakened or remained unchanged at West, Northwest, West-Central, North-Central, and Mississippi River elevators and barge points. Basis ranged from 10 under to 30 over, with an average basis of 15 over the May futures contract. Soybean net weekly sales reported by exporters were 13.4 million bushels for the 2022/23 marketing year and 2.4 million bushels for the 2023/24 marketing year. Exports for the same period were up 22% compared to last week at 25.1 million bushels. Soybean export sales and commitments were 92% of the USDA estimated total annual exports for the 2022/23 marketing year (September 1 to August 31), compared to the previous 5-year average of 95%. May 2023 soybean futures closed at \$15.00, up 8 cents since last Friday. For the week, May 2023 soybean futures traded between \$14.82 and \$15.22. May/Jul and May/Nov future spreads were -33 and -199 cents. July 2023 soybean futures closed at \$14.67, up 5 cents since last Friday.

| Soybeans        | May 23  | Change  | Nov 23  | Change  |
|-----------------|---------|---------|---------|---------|
| Price           | \$15.00 | \$0.08  | \$13.01 | -\$0.08 |
| Support         | \$14.84 | \$0.16  | \$12.85 | -\$0.09 |
| Resistance      | \$15.11 | -\$0.11 | \$13.20 | -\$0.07 |
| 20 Day MA       | \$14.81 | \$0.01  | \$13.03 | -\$0.07 |
| 50 Day MA       | \$15.01 | -\$0.02 | \$13.42 | -\$0.05 |
| 100 Day MA      | \$14.95 | \$0.02  | \$13.62 | -\$0.04 |
| 4-Week High     | \$15.27 | -\$0.06 | \$13.43 | -\$0.40 |
| 4-Week Low      | \$14.05 | \$0.00  | \$12.47 | \$0.00  |
| Technical Trend | Up      | =       | Up      | =       |

# Crop Comments by Dr. Aaron Smith

In Tennessee, the Crop Progress report estimated soybeans planted at 1%. November 2023 soybean futures closed at \$13.01, down 8 cents since last Friday. New crop cash soybean prices at elevators and barge points ranged from \$12.76 to \$13.34. Downside price protection could be achieved by purchasing a \$13.20 November 2023 Put Option which would cost 83 cents and set a \$12.37 futures floor. Nov/Dec 2023 soybean-to-corn price ratio was 2.32 at the end of the week.