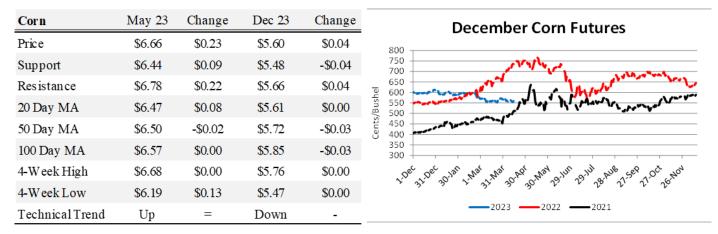

## Corn

May closed at \$6.66 a bushel, up 23 cents since last Friday.

# Crop Comments by Dr. Aaron Smith

nual exports for the 2022/23 marketing year (September 1 to August 31) compared to the previous 5-year average of 90%. Across Tennessee, average corn basis (cash price-nearby futures price) weakened at North-Central elevators and barge points and strengthened or remained unchanged at West, Northwest, West-Central, and Mississippi River elevators and barge points. Overall, basis for the week ranged from 65 under to 30 over, with an average of 1 over the May futures at elevators and barge points. May 2023 corn futures closed at \$6.66, up 23 cents since last Friday. For the week, May 2023 corn futures traded between \$6.40 and \$6.68. July 2023 corn futures closed at \$6.35, up 16 cents since last Friday. May/Jul and May/Dec future spreads were -31 and -106 cents.

The Crop Progress report estimated corn planted at 3% compared to 2% last week, 2% last year, and a 5-year average of 2%. In Tennessee, corn planted was estimated at 5% compared to 1% last week, 3% last year, and a 5-year average of 6%. New crop cash prices ranged from \$4.74 to \$5.62 at elevators and barge points. December 2023 corn futures closed at \$5.60, up 4 cents since last Friday. Downside price protection could be obtained by purchasing \$5.60 December 2023 Put Option costing 40 cents establishing a \$5.20 futures floor.